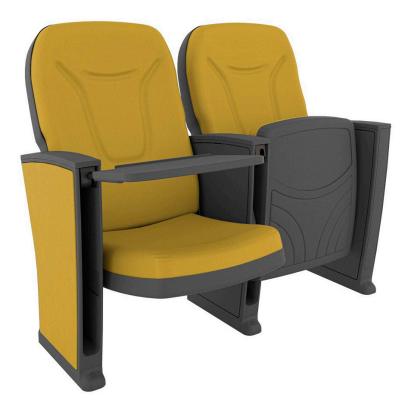

# **ROMA PLUS PL**

Dimensions: 57 - 59 cm seat centres

53 cm depth 100 cm height

Backrest: Cold moulded polyurethane foam 'UNIBLOCK'

system, which wraps an injected polypropylene frame completely. All this structure is protected by

a texturized injected polypropylene seat shell.

Polyurethane density 55 Kg/m<sup>3</sup>.

Seat: Cold moulded polyurethane foam 'UNIBLOCK'

system, which wraps an injected polypropylene frame completely. All this structure is protected by a texturized injected polypropylene seat shell. The seat pan folds by means of an automatic noiseless maintenance-free double spring. Polyurethane

density 65 Kg/m<sup>3</sup>.

Side panel: Texturized injected polypropylene, 70mm. Anti -

panic polystyrene writing pad system with interior steel structure, located in the interior of the side panel. End row panels completely upholstered. Optional by laminated 3D finish with LYF system or

by wood. Concealed floor fixation system.

Armrest: Rectangular texturized injected polypropylene,

Optional; by LYF System or wood.

Volume: 0.150 m³/unit

Weight: 18 Kg not assembled