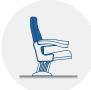

# **ROMA PLUS PL**

Dimensions: 57 - 59 cm seat centres

53 cm depth 100 cm height

Backrest: Cold moulded polyurethane foam 'UNIBLOCK'

system, which wraps an injected polypropylene frame completely. All this structure is protected by

a texturized injected polypropylene seat shell.

Polyurethane density 55 Kg/m<sup>3</sup>.

Seat: Cold moulded polyurethane foam 'UNIBLOCK'

system, which wraps an injected polypropylene frame completely. All this structure is protected by a texturized injected polypropylene seat shell. The seat pan folds by means of an automatic noiseless maintenance-free double spring. Polyurethane

density 65 Kg/m<sup>3</sup>.

Side panel: Texturized injected polypropylene, 70mm. Anti -

panic polystyrene writing pad system with interior steel structure, located in the interior of the side panel. End row panels completely upholstered. Optional by laminated 3D finish with LYF system or

by wood. Concealed floor fixation system.

Armrest: Rectangular texturized injected polypropylene,

Optional; by LYF System or wood.

Volume: 0.150 m³/unit

Weight: 18 Kg not assembled

# ROMA PLUS PL