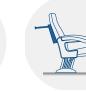

# **ROMA PLUS PL**

Dimensions: 57 - 59 cm seat centres

53 cm depth 100 cm height

Backrest: Cold moulded polyurethane foam 'UNIBLOCK'

system, which wraps an injected polypropylene frame completely. All this structure is protected by

a texturized injected polypropylene seat shell.

Polyurethane density 55 Kg/m<sup>3</sup>.

Seat: Cold moulded polyurethane foam 'UNIBLOCK'

system, which wraps an injected polypropylene frame completely. All this structure is protected by a texturized injected polypropylene seat shell. The seat pan folds by means of an automatic noiseless maintenance-free double spring. Polyurethane

density 65 Kg/m<sup>3</sup>.

Side panel: Texturized injected polypropylene, 70mm. Anti -

panic polystyrene writing pad system with interior steel structure, located in the interior of the side panel. End row panels completely upholstered. Optional by laminated 3D finish with LYF system or

by wood. Concealed floor fixation system.

Armrest: Rectangular texturized injected polypropylene,

Optional; by LYF System or wood.

Volume: 0.150 m³/unit

Weight: 18 Kg not assembled

# ROMA PLUS PL