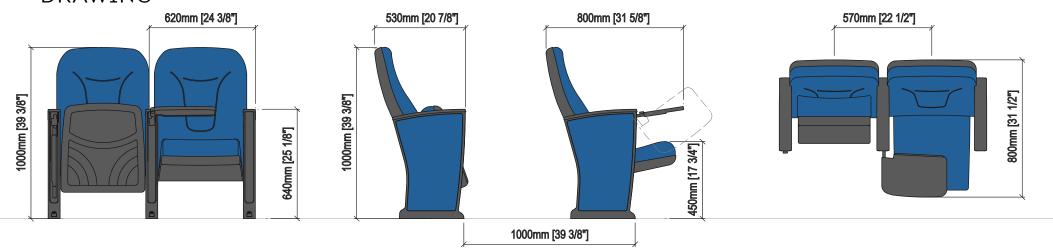

#### **DRAWING**

# **ROMA PLUS PL**

Dimensions: 57 - 59 cm seat centres

53 cm depth 100 cm height

Backrest: Cold moulded polyurethane foam 'UNIBLOCK'

system, which wraps an injected polypropylene frame completely. All this structure is protected by