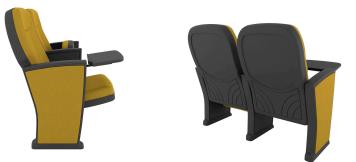

# **ROMA PLUS PL**

Dimensions: 57 - 59 cm seat centres

53 cm depth 100 cm height

Backrest: Cold moulded polyurethane foam 'UNIBLOCK'

system, which wraps an injected polypropylene frame completely. All this structure is protected by

a texturized injected polypropylene seat shell.

Polyurethane density 55 Kg/m<sup>3</sup>.

Seat: Cold moulded polyurethane foam 'UNIBLOCK'

system, which wraps an injected polypropylene frame completely. All this structure is protected by a texturized injected polypropylene seat shell. The seat pan folds by means of an automatic noiseless maintenance-free double spring. Polyurethane

density 65 Kg/m<sup>3</sup>.

Side panel: Texturized injected polypropylene, 70mm. Anti -

panic polystyrene writing pad system with interior steel structure, located in the interior of the side panel. End row panels completely upholstered. Optional by laminated 3D finish with LYF system or

by wood. Concealed floor fixation system.

Armrest: Rectangular texturized injected polypropylene,

Optional; by LYF System or wood.

Volume: 0.150 m³/unit

Weight: 18 Kg not assembled