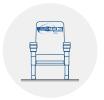

# **ROMA PLUS PL**

Dimensions: 57 - 59 cm seat centres

53 cm depth 100 cm height

Backrest: Cold moulded polyurethane foam 'UNIBLOCK'

system, which wraps an injected polypropylene frame completely. All this structure is protected by

a texturized injected polypropylene seat shell.

Polyurethane density 55 Kg/m<sup>3</sup>.

Seat: Cold moulded polyurethane foam 'UNIBLOCK'

system, which wraps an injected polypropylene frame completely. All this structure is protected by a texturized injected polypropylene seat shell. The seat pan folds by means of an automatic noiseless maintenance-free double spring. Polyurethane

density 65 Kg/m<sup>3</sup>.

Side panel: Texturized injected polypropylene, 70mm. Anti -

panic polystyrene writing pad system with interior steel structure, located in the interior of the side panel. End row panels completely upholstered. Optional by laminated 3D finish with LYF system or

by wood. Concealed floor fixation system.

Armrest: Rectangular texturized injected polypropylene,

Optional; by LYF System or wood.

Volume: 0.150 m³/unit

Weight: 18 Kg not assembled