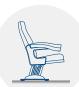

# **ROMA PLUS PL**

Dimensions: 57 - 59 cm seat centres

53 cm depth 100 cm height

Backrest: Cold moulded polyurethane foam 'UNIBLOCK'

system, which wraps an injected polypropylene frame completely. All this structure is protected by

a texturized injected polypropylene seat shell.

Polyurethane density 55 Kg/m<sup>3</sup>.

Seat: Cold moulded polyurethane foam 'UNIBLOCK'

system, which wraps an injected polypropylene frame completely. All this structure is protected by a texturized injected polypropylene seat shell. The seat pan folds by means of an automatic noiseless maintenance-free double spring. Polyurethane

density 65 Kg/m<sup>3</sup>.

Side panel: Texturized injected polypropylene, 70mm. Anti -

panic polystyrene writing pad system with interior steel structure, located in the interior of the side panel. End row panels completely upholstered. Optional by laminated 3D finish with LYF system or

by wood. Concealed floor fixation system.

Armrest: Rectangular texturized injected polypropylene,

Optional; by LYF System or wood.

Volume: 0.150 m³/unit

Weight: 18 Kg not assembled