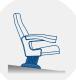

d polypropylene frame completely. All this structure is protected by a texturized injected polypropylene seat shell. The seat pan folds by means of an automatic noiseless maintenance-free double spring. Polyurethane

density 65 Kg/m<sup>3</sup>.

Side panel: Texturized injected polypropylene, 70mm. Anti -

panic polystyrene writing pad system with interior steel structure, located in the interior of the side panel. End row panels completely upholstered. Optional by laminated 3D finish with LYF system or

by wood. Concealed floor fixation system.

Armrest: Rectangular texturized injected polypropylene,

Optional; by LYF System or wood.

Volume: 0.150 m³/unit

Weight: 18 Kg not assembled







# ROMA PLUS PL

#### **DRAWING**



### **OPTIONS**



Fixation to the floor



Embroidered logo





Row labels



Movable seat



**Ref 975** (more upright backrest)



Seating numbering



Tip-up seat

### **CERTIFICATES**

BS 5852:2006 BS-EN 1021-1:2006 CAL TB 117-2013, SECTION 1 UNE 23.727-90 1R (M1) UNE-EN 1021-1:2006 / UNE-EN 1021-2:2006 BS 5852:1979 Parte 1

| Fabric | Fire barrier | Foam | Seat |
|--------|--------------|------|------|
| •      |              |      |      |
| •      |              |      |      |
| •      |              |      |      |
| •      | •            |      |      |
| •      | •            | •    | •    |
|        |              |      |      |













Euro Seating reserves the right to modify the dimensions and characteristics without prior notice. All dimensions and specifications are given for information purposes only.

Desk